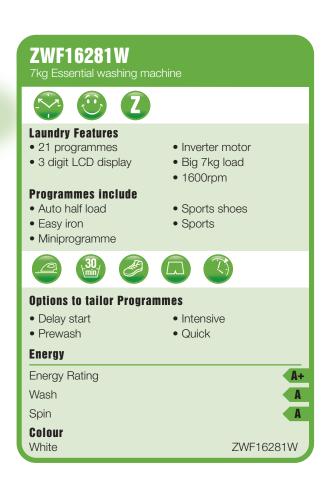

#### **ZWF16581W** 7kg Jetsystem+ washing machine **Laundry Features** • Inverter motor Jetsystem • 21 programmes • Big 7kg load LCD display • 1600rpm **Programmes include** Auto half load Sports shoes Duvet Sports Miniprogramme **Options to tailor Programmes** Soil level • Delay start Easy iron Extra rinse Energy **Energy Rating** Wash Spin Colour White ZWF16581W